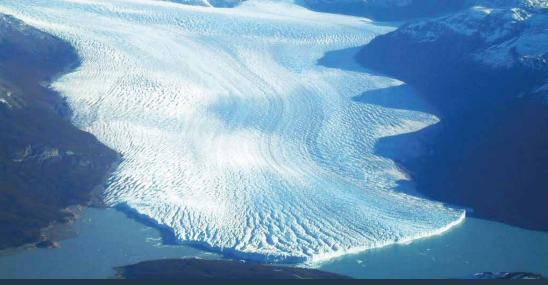

> OVERFLIGHT PERITO MORENO GLACIER USD 2.500

> \*Values are referencial, assuming stable weather conditions.